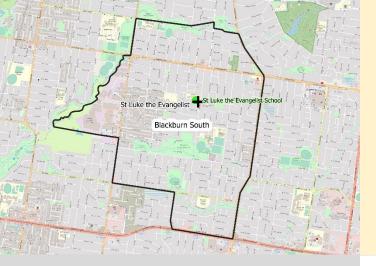

# St Luke the Evangelist

LOCATION: BLACKBURN SOUTH

ESTABLISHED: 1962 REGION: EASTERN

**DEANERY: WHITEHORSE** 

PASTORAL CARE OF CATHOLIC ARCHDIOCESE MELBOURNE

Website: https://blackburnsouth.org.au Email: blackburnsouth@cam.org.au