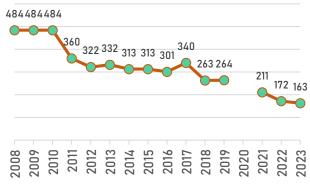

# Annual Average Mass Count (2008-2023)

\*Please note there was no mass count in 2020 due to COVID