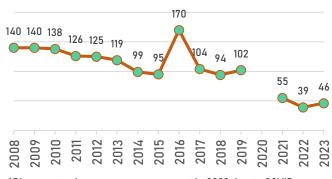

# Annual Average Mass Count (2008-2023)

\*Please note there was no mass count in 2020 due to COVID