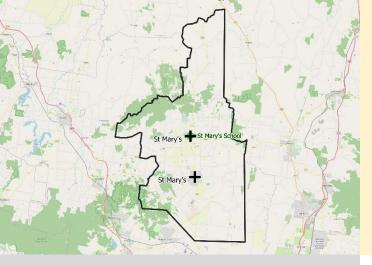

## St Mary's

**LOCATION: LANCEFIELD** 

ESTABLISHED: 1906 REGION: NORTHERN DEANERY: NORTHERN

PASTORAL CARE OF CATHOLIC ARCHDIOCESE MELBOURNE

Email: lancefield@cam.org.au

#### PARISH FACILITIES

| Facility | Name      | Address                            |
|----------|-----------|------------------------------------|
| Church   | St Mary's | 27 Chauncey St,<br>Lancefield 3435 |
| Church   | St Mary's | 85 Main Rd, Romsey<br>3434         |

#### CATHOLIC SCHOOLS

| Name            | Address                            | 2023<br>Enrolment | Principal             |
|-----------------|------------------------------------|-------------------|-----------------------|
| St Mary's<br>PS | 2 Raglan St,<br>Lancefield<br>3435 | 200               | Ms Julie<br>McDougall |