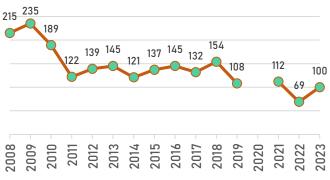

## Annual Average Mass Count (2008-2023)

\*Please note there was no mass count in 2020 due to COVID